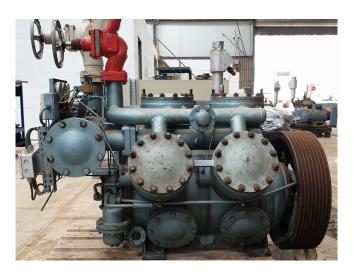

### Grasso RC 611

### **Specifications**

| Marca                                   | Grasso         |
|-----------------------------------------|----------------|
| Тіро                                    | RC 611         |
| Refrigerante                            | NH 3 (ammonia) |
| kW at $+10^{\circ}C/+40^{\circ}C$       | 990,1          |
| kW at 0ºC/+40ºC                         | 662,8          |
| kW at -5°C/+40°C                        | 532,3          |
| kW at -10 $^{\circ}$ C/+40 $^{\circ}$ C | 418,5          |
| Presostatos                             | 1              |
| Manometros de Presion                   | 1              |
| Mirilla                                 | 1              |
| m3 / h                                  | 798            |
| Tamaños                                 | 1600x1050x1450 |
| Stock                                   | 1              |

#### **Used Grasso RC 611**

Used Grasso RC 611 reciprocating compressor on NH3 (Ammonia). The compressor has a displacement of 798 m<sup>3</sup>/h on 1000 RPM and comes with a full inspection.

\*Why choose for HOSBV? Were not only the largest used refrigeration specialist in Europe, but also, we deliver all equipment including an extensive test, warranty and industrial cleaning. \*Optional we can also perform a new paint job and arrange the logistics.