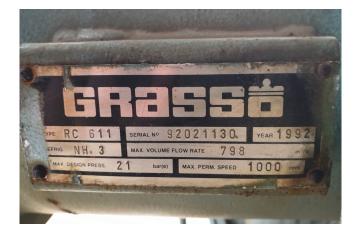

### **Specifications**

| Marca                                   | Grasso         |
|-----------------------------------------|----------------|
| Тіро                                    | RC 611         |
| Refrigerante                            | NH 3 (ammonia) |
| kW at $+10^{\circ}C/+40^{\circ}C$       | 990,1          |
| kW at 0ºC/+40ºC                         | 662,8          |
| kW at -5°C/+40°C                        | 532,3          |
| kW at -10 $^{\circ}$ C/+40 $^{\circ}$ C | 418,5          |
| Presostatos                             | 1              |
| Manometros de Presion                   | 1              |
| Mirilla                                 | 1              |
| m3 / h                                  | 798            |
| Tamaños                                 | 1600x1050x1450 |
| Stock                                   | 1              |

#### **Used Grasso RC 611**

Used Grasso RC 611 reciprocating compressor on NH3 (Ammonia). The compressor has a displacement of 798 m<sup>3</sup>/h on 1000 RPM and comes with a full inspection.

\*Why choose for HOSBV? Were not only the largest used refrigeration specialist in Europe, but also, we deliver all equipment including an extensive test, warranty and industrial cleaning. \*Optional we can also perform a new paint job and arrange the logistics.