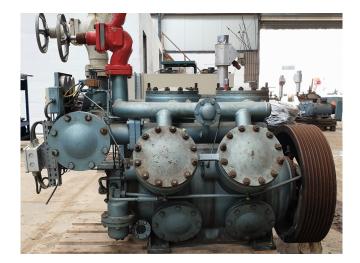

### Grasso RC 611

### **Specifications**

| Marca                                   | Grasso         |
|-----------------------------------------|----------------|
| Тіро                                    | RC 611         |
| Refrigerante                            | NH 3 (ammonia) |
| kW at $+10^{\circ}C/+40^{\circ}C$       | 990,1          |
| kW at 0ºC/+40ºC                         | 662,8          |
| kW at -5°C/+40°C                        | 532,3          |
| kW at -10 $^{\circ}$ C/+40 $^{\circ}$ C | 418,5          |
| Presostatos                             | 1              |
| Manometros de Presion                   | 1              |
| Mirilla                                 | 1              |
| m3 / h                                  | 798            |
| Tamaños                                 | 1600x1050x1450 |
| Stock                                   | 1              |

#### **Used Grasso RC 611**

Used Grasso RC 611 reciprocating compressor on NH3 (Ammonia). The compressor has a displacement of 798 m<sup>3</sup>/h on 1000 RPM and comes with a full inspection.

\*Why choose for HOSBV? Were not only the largest used refrigeration specialist in Europe, but also, we deliver all equipment including an extensive test, warranty and industrial cleaning. \*Optional we can also perform a new paint job and arrange the logistics.