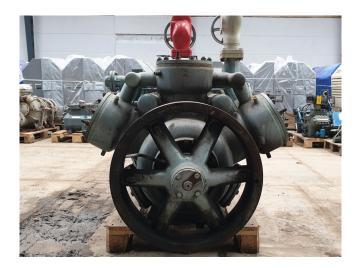

### Grasso RC 611

### **Specifications**

| Marca                                   | Grasso         |
|-----------------------------------------|----------------|
| Тіро                                    | RC 611         |
| Refrigerante                            | NH 3 (ammonia) |
| kW at $+10^{\circ}C/+40^{\circ}C$       | 990,1          |
| kW at 0ºC/+40ºC                         | 662,8          |
| kW at -5°C/+40°C                        | 532,3          |
| kW at -10 $^{\circ}$ C/+40 $^{\circ}$ C | 418,5          |
| Presostatos                             | 1              |
| Manometros de Presion                   | 1              |
| Mirilla                                 | 1              |
| m3 / h                                  | 798            |
| Tamaños                                 | 1600x1050x1450 |
| Stock                                   | 1              |

#### **Used Grasso RC 611**

Used Grasso RC 611 reciprocating compressor on NH3 (Ammonia). The compressor has a displacement of 798 m<sup>3</sup>/h on 1000 RPM and comes with a full inspection.

\*Why choose for HOSBV? Were not only the largest used refrigeration specialist in Europe, but also, we deliver all equipment including an extensive test, warranty and industrial cleaning. \*Optional we can also perform a new paint job and arrange the logistics.