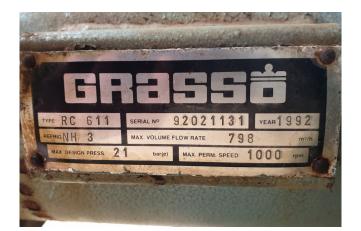

### **Specifications**

| Marca                                   | Grasso         |
|-----------------------------------------|----------------|
| Тіро                                    | RC 611         |
| Refrigerante                            | NH 3 (ammonia) |
| kW at $+10^{\circ}C/+40^{\circ}C$       | 990,1          |
| kW at 0ºC/+40ºC                         | 662,8          |
| kW at -5°C/+40°C                        | 532,3          |
| kW at -10 $^{\circ}$ C/+40 $^{\circ}$ C | 418,5          |
| Presostatos                             | 1              |
| Manometros de Presion                   | 1              |
| Mirilla                                 | 1              |
| m3 / h                                  | 798            |
| Tamaños                                 | 1600x1050x1450 |
| Stock                                   | 1              |

#### **Used Grasso RC 611**

Used Grasso RC 611 reciprocating compressor on NH3 (Ammonia). The compressor has a displacement of 798 m<sup>3</sup>/h on 1000 RPM and comes with a full inspection.

\*Why choose for HOSBV? Were not only the largest used refrigeration specialist in Europe, but also, we deliver all equipment including an extensive test, warranty and industrial cleaning. \*Optional we can also perform a new paint job and arrange the logistics.