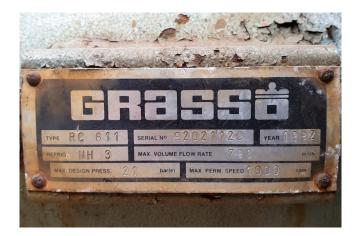

### **Specifications**

| Marca                                   | Grasso         |
|-----------------------------------------|----------------|
| Тіро                                    | RC 611         |
| Refrigerante                            | NH 3 (ammonia) |
| kW at $+10^{\circ}C/+40^{\circ}C$       | 990,1          |
| kW at 0ºC/+40ºC                         | 662,8          |
| kW at -5°C/+40°C                        | 532,3          |
| kW at -10 $^{\circ}$ C/+40 $^{\circ}$ C | 418,5          |
| Presostatos                             | 1              |
| Manometros de Presion                   | 1              |
| Mirilla                                 | 1              |
| m3 / h                                  | 798            |
| Tamaños                                 | 1600x1050x1450 |
| Stock                                   | 1              |

#### **Used Grasso RC 611**

Used Grasso RC 611 reciprocating compressor on NH3 (Ammonia). The compressor has a displacement of 798 m<sup>3</sup>/h on 1000 RPM and comes with a full inspection.

\*Why choose for HOSBV? Were not only the largest used refrigeration specialist in Europe, but also, we deliver all equipment including an extensive test, warranty and industrial cleaning. \*Optional we can also perform a new paint job and arrange the logistics.