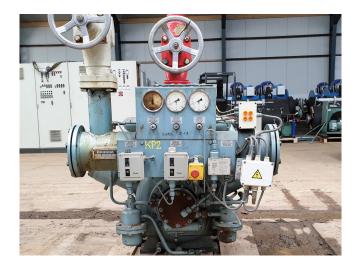

### Grasso RC 611

### **Specifications**

| Marca                                   | Grasso         |
|-----------------------------------------|----------------|
| Тіро                                    | RC 611         |
| Refrigerante                            | NH 3 (ammonia) |
| kW at $+10^{\circ}C/+40^{\circ}C$       | 990,1          |
| kW at 0ºC/+40ºC                         | 662,8          |
| kW at -5°C/+40°C                        | 532,3          |
| kW at -10 $^{\circ}$ C/+40 $^{\circ}$ C | 418,5          |
| Presostatos                             | 1              |
| Manometros de Presion                   | 1              |
| Mirilla                                 | 1              |
| m3 / h                                  | 798            |
| Tamaños                                 | 1600x1050x1450 |
| Stock                                   | 1              |

#### **Used Grasso RC 611**

Used Grasso RC 611 reciprocating compressor on NH3 (Ammonia). The compressor has a displacement of 798 m<sup>3</sup>/h on 1000 RPM and comes with a full inspection.

\*Why choose for HOSBV? Were not only the largest used refrigeration specialist in Europe, but also, we deliver all equipment including an extensive test, warranty and industrial cleaning. \*Optional we can also perform a new paint job and arrange the logistics.